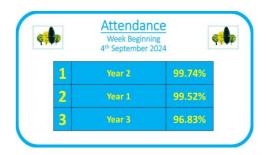

Every week in the newsletter, I will share the attendance of our top three year groups. Please remember to notify the school office by 9am if your child is absent – this is vitally important so that we know your child is safe, and also saves our awesome, but super busy office team a job to try and find out where your child(ren) is. If you have not already, then please read the letter I sent you regarding unauthorised absence.